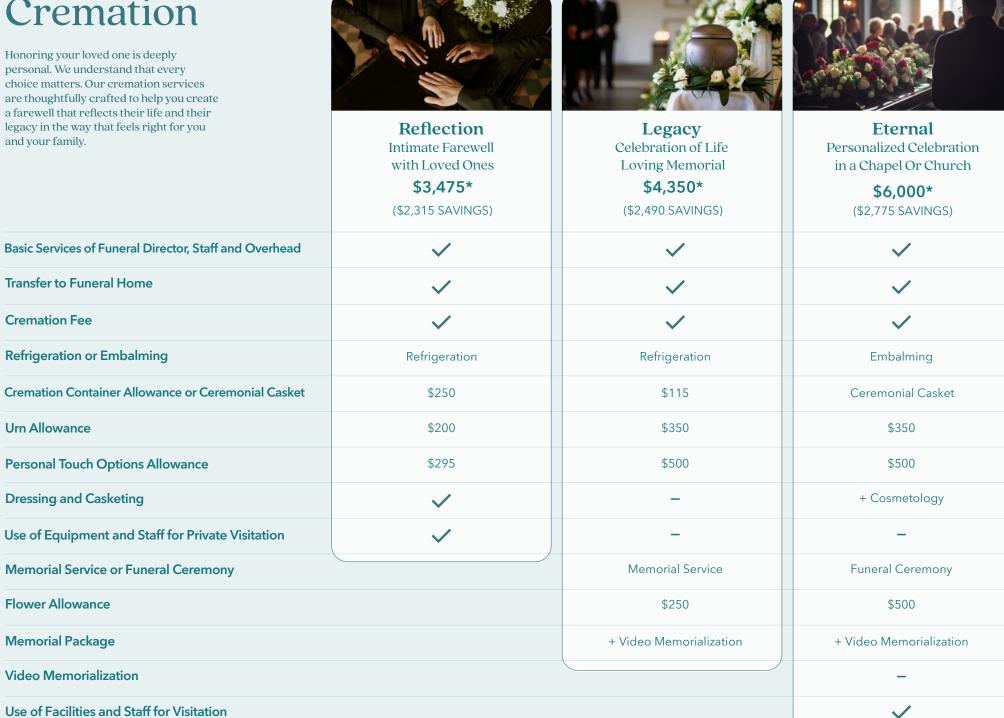

### Cremation

Honoring your loved one is deeply personal. We understand that every choice matters. Our cremation services are thoughtfully crafted to help you create a farewell that reflects their life and their legacy in the way that feels right for you and your family.

\*STATE, COUNTY, AND OTHER FEES MAY APPLY. SOME PACKAGES ALSO INCLUDE BASIC SANITARY CARE OF UNEMBALMED REMAINS.